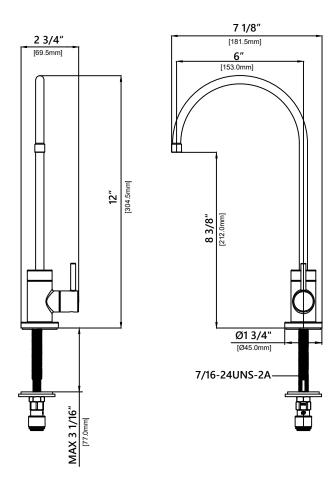

#### **Faucet Dimensions**

Overall Height: 12" Spout Height: 8 3/8" Spout Reach: 6"

#### **Features**

- · Non-air gap Filter Faucet
- Brass Construction
- Lead Free Brass Waterway
- Flow Rate: 1.0 gpm (3.79L/min) @ 60 psi
- Stream Function
- Quarter Turn Ceramic Disk Cartridge
- 3/8" Push In Water Supply Connection
- Max Deck Thickness: 3 1/16"
- Fits Most Under-Counter Drinking Water Systems